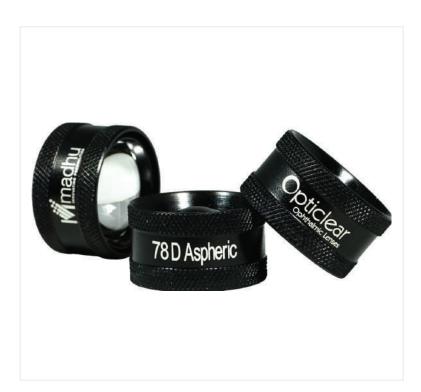

# 78D Aspheric Lens

This slit lamp lens is used for general examination of the fundus.

# **Product Description**

| Product Code | Description       | Field of View | Qty. per box |
|--------------|-------------------|---------------|--------------|
| MIPL/K2      | 78D Aspheric Lens | 84°           | 1 pc.        |

## **Features**

- This Slit lamp lens offers an ideal combination magnification and field of view.
- It also provides an extended working distance from cornea.
- Superior glass optics offers high clarity images.
- Made in glass.
- Aspheric Optics
- CE Certified.