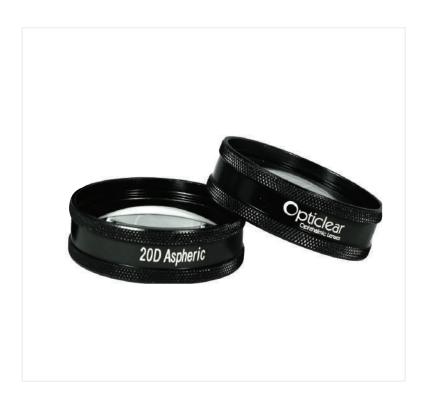

# 20D Aspheric Lens

This slit lamp lens is used for general examination of the fundus.

## **Product Description**

| Product Code | Description       | Field of View | Qty. per box |
|--------------|-------------------|---------------|--------------|
| MIPL/K1      | 20D Aspheric Lens | 50°           | 1 pc.        |

### **Features**

- This Slit lamp lens offers an ideal combination magnification and field of view.
- It also provides an extended working distance from cornea.
- Superior glass optics offers high clarity images.
- Made in glass.
- Aspheric Optics
- CE Certified.