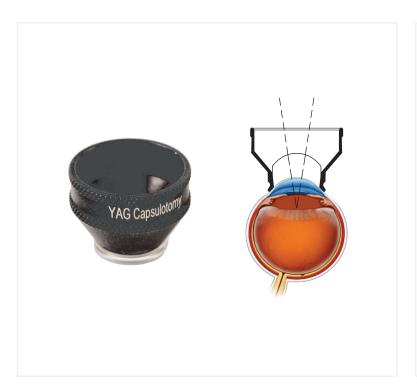

# YAG Capsulotomy Lens

This lens is used for YAG laser capsulotomy procedures.

## **Features**

- Used for ND-YAG laser posterior capsulotomy and anterior vitreolysis.
- The +30 D lens condenses the laser energy.
- The anodized light metal rim gives a firm grip on the lens.
- Made in glass.
- CE Certified.