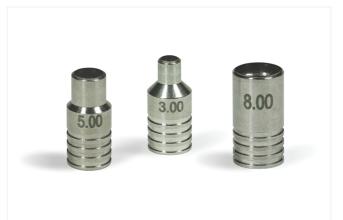

# **Fixed Depth Trephine**

Nanoedge "Fixed Depth Trephine" are ready-to-use circular blades designed for accurate fixed depth cutting of corneal donor buttons or the recipient eye during corneal transplant surgery.

## **Product Description**

| Product Code | Description      | Qty. per box (Sterile) |
|--------------|------------------|------------------------|
| MIPL/C6/3.00 | 3.00 mm Diameter | 1 Pc.                  |
| MIPL/C6/5.00 | 5.00 mm Diameter | 1 Pc.                  |
| MIPL/C6/7.00 | 7.00 mm Diameter | 1 Pc.                  |
| MIPL/C6/7.50 | 7.50 mm Diameter | 1 Pc.                  |
| MIPL/C6/8.00 | 8.00 mm Diameter | 1 Pc.                  |
| MIPL/C6/8.50 | 8.50 mm Diameter | 1 Pc.                  |
| MIPL/C6/9.00 | 9.00 mm Diameter | 1 Pc.                  |

Each size is available in 150  $\mu m,\,200~\mu m,\,250~\mu m,\, \&\,300~\mu m$  blade height.