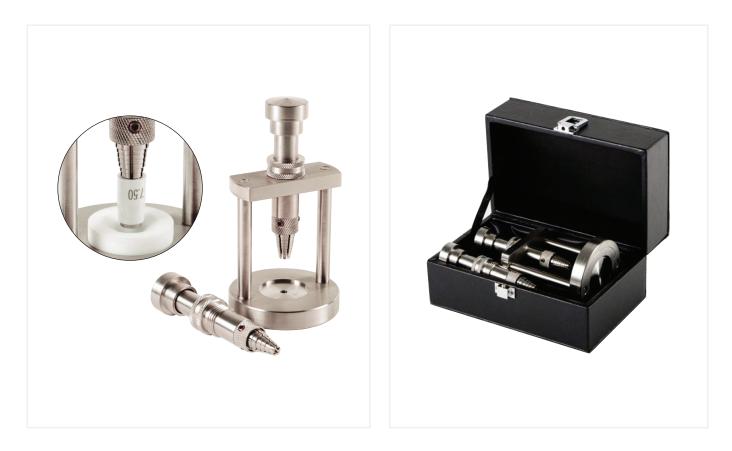

# **Endothelial Punch**

This mechanical device gives an excellent donor corneal button punched out from the endothelial side of corneoscleral button.

### Features

|                                                       | Universal     | - | Any size of trephine from 2 mm to 11 mm can be fitted                                   |
|-------------------------------------------------------|---------------|---|-----------------------------------------------------------------------------------------|
|                                                       | Precentered   | - | The trephine and the teflon block are automatically centered for all sizes of trephines |
|                                                       | Spring Recoil | - | After completion of the cut, the trephine retracts back with an inbuilt spring system   |
|                                                       | Sterilization | - | Endothelial Punch can be sterilized by autoclaving or EO gas                            |
| <ul> <li>Each set consists of two plungers</li> </ul> |               |   |                                                                                         |
|                                                       |               |   |                                                                                         |