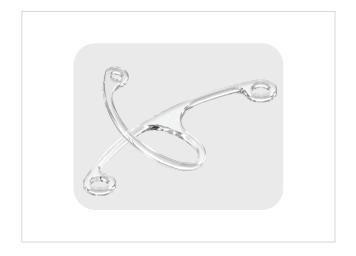

# Canabrava Gupta Segment

Canabrava Gupta Segment (Capsule Support Segment) is a partial ring of clear PMMA covering approximately one quadrant with a specially designed scleral fixation arm for permanent fixation.

## **Product Description**

| Product Code | Description                                       |        |         |         |            | · Qty. per box  |
|--------------|---------------------------------------------------|--------|---------|---------|------------|-----------------|
|              | Model                                             | Design | Size    | Eyelets | Material   | Qty. per box    |
| MIPL/D11/CGS | Capsule Support Segment (Canabrava Gupta Segment) | K      | 6.00 mm | 3       | Clear PMMA | 1 pc. (Sterile) |

## **Advantages**

- Blunt-tipped eyelets to aid in the insertion of the ring.
- Additional eyelet to suture the ring to scleral tissue for better stability of the capsular bag.
- Special angle of the scleral fixation arm avoids tilting during the surgery.
- The eyelet is projecting anteriorly which allows it to sit outside the capsular bag.
- Due to the small size of the segment it is easier to insert inside the bag.